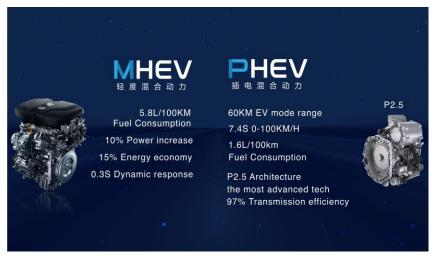

### **New Energy Strategy**

Energy Efficiency < 5.0L/100Km by 2020

Affordable PHEVs at Prices of Traditional Cars

New Energy Vehicles = 90% of Total Sales (PHEV/HEV:65% EV:35%)

Successful Development of Hydrogen/Metal Fuel Battery Vehicles

Leading New Energy, Smart Car and Light Weight Technologies

Powertrain: 1.5TD+48V BSG +7DCT

1.5TD+EV Motor +7DCT

**Dimension:** 4986/1861/1513

Wheelbase: 2870

**Power:** 142kw/192kw

Max. Torque: 300/425 N.m/rpm

**MSRP:** RMB 136,800-199,800

Fuel consumption: 5.8L/100km 1.6L/100km