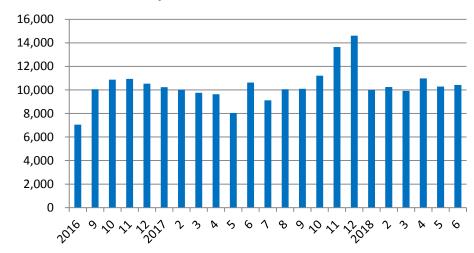

# **Key Model – Vision SUV**

#### **Monthly Sales Volume of Vision SUV**

**Engine:** 1.3T, 1.8L **Transmissions**: CVT, 5MT

**Dimension:** 4500/1834/1707

Wheelbase: 2661

 Power:
 98kw/5500rpm (1.3T)

 Max. Torque:
 185/2000-4500N.m/rpm

 MSRP:
 RMB74,900-101,900