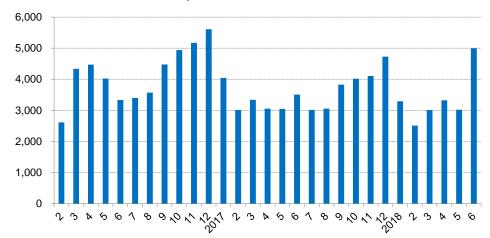

#### **Monthly Sales Volume of Borui**

**Engine:** 1.8T, 2.4L

**Transmissions**: 6AT

**Dimension:** 4956/1861/1513

Wheelbase: 2850

**Power:** 135Kw (1.8T) **Max. Torque:** 300/1750-4000

N.m/rpm(1.8T)

**MSRP:** RMB119,800-179,800