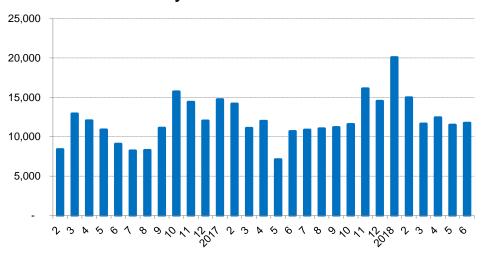

# 吉利芝車控股有限公司

**GEELYAUTOMOBILE HOLDINGS LIMITED** 

# **Corporate Presentation**

Jul 2018

### **Sales Performance**

Jan. - Jun. 2018

Overall: 766,630 units, +44% YoY

**Domestic:** 757,931 units +44% YoY

**Exports:** 8,699 units +126% YoY

A-segment Sedans
(New Emgrand+Vision+Emgrand
GS/GL+Kingkong)

382,792 units +15% YoY



SUVs (Vision SUV+Boyue+X1+X3+S1)

317,348 units +78% YoY



### **Sales Performance**

#### **Monthly Sales Volume**



#### **Domestic Sales Volume (3MMA+/-%)**



## **Key Model – New Emgrand & Vision**





#### **Monthly Sales Volume of Vision**





# **Key Model – Borui**



#### **Monthly Sales Volume of Borui**



**Engine:** 1.8T, 2.4L

**Transmissions**: 6AT

**Dimension:** 4956/1861/1513

Wheelbase: 2850

**Power:** 135Kw (1.8T) **Max. Torque:** 300/1750-4000

N.m/rpm(1.8T)

**MSRP:** RMB119,800-179,800



# **Key Model – Boyue**



#### **Monthly Sales Volume of Boyue**



**Engine:** 1.8T, 2.0L **Transmissions**: 6MT, 6AT

**Dimension:** 4519/1831/1694

Wheelbase: 2670

**Power:** 135Kw (1.8T) **Max. Torque:** 285/1500-4000

N.m/rpm(1.8T)

**MSRP:** RMB98,800-159,800



# **Key Model – Emgrand GS**







**Engine:** 1.4T, 1.8L **Transmissions**: 6DCT, 6MT

**Dimension:** 4440/1833/1560

Wheelbase: 2700

**Power:** 98kw/5200rpm (1.4T)

**Max. Torque:** 215/2000-4000

N.m/rpm (1.4T)

**MSRP:** RMB77,800-116,800



# **Key M