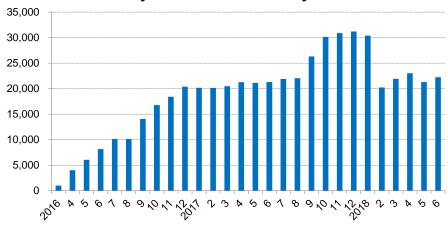

- Jun. 2018

Overall: 766,630 units, +44% YoY

**Domestic:** 757,931 units +44% YoY

**Exports:** 8,699 units +126% YoY

A-segment Sedans
(New Emgrand+Vision+Emgrand
GS/GL+Kingkong)

382,792 units +15% YoY



SUVs (Vision SUV+Boyue+X1+X3+S1)

317,348 units +78% YoY



### **Sales Performance**

#### **Monthly Sales Volume**



#### **Domestic Sales Volume (3MMA+/-%)**



## **Key Model – New Emgrand & Vision**





#### **Monthly Sales Volume of Vision**





# **Key Model – Borui**



#### **Monthly Sales Volume of Borui**



**Engine:** 1.8T, 2.4L

**Transmissions**: 6AT

**Dimension:** 4956/1861/1513

Wheelbase: 2850

**Power:** 135Kw (1.8T) **Max. Torque:** 300/1750-4000

N.m/rpm(1.8T)

**MSRP:** RMB119,800-179,800



# **Key Model – Boyue**



#### **Monthly Sales Volume of Boyue**



**Engine:** 1.8T, 2.0L **Transmissions**: 6MT, 6AT

**Dimension:** 4519/1831/1694

Wheelbase: 2670

**Power:** 135Kw (1.8T) **Max. Torque:** 285/1500-4000

N.m/rpm(1.8T)

**MSRP:** RMB98,800-159,800



# **Key Model – Emgrand GS**







**Engine:** 1.4T, 1.8L **Transmissions**: 6DCT, 6MT

**Dimension:** 4440/1833/1560

Wheelbase: 2700

**Power:** 98kw/5200rpm (1.4T)

**Max. Torque:** 215/2000-4000

N.m/rpm (1.4T)

**MSRP:** RMB77,800-116,800



# **Key Model – Emgrand GL**

#### **Monthly Sales Volume of Emgrand GL**





**Engine:** 1.4T, 1.8L **Transmissions**: 6DCT, 6MT

**Dimension:** 4725/1802/1478

Wheelbase: 2700

**Power:** 98kw/5200rpm (1.4T)

**Max. Torque:** 215/2000-4000

N.m/rpm (1.4T)

**MSRP:** RMB78,800-115,800



# **Key Model – Vision SUV**



#### **Monthly Sales Volu