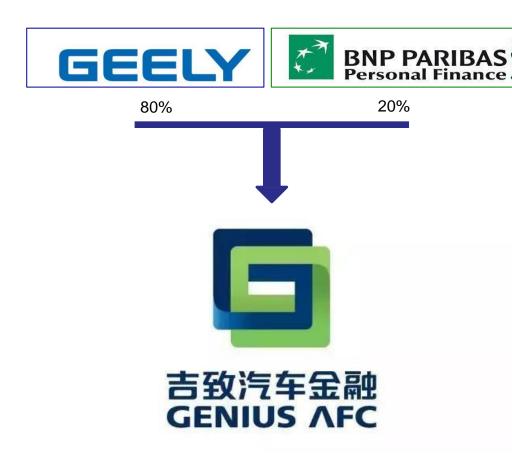

### **Auto Finance Joint Venture**

- Located in Shanghai
- Registered capital increased to RMB 2B
- Commenced operation in September 2015
- Wholesales financing solutions to dealers
- Retail financing solutions to end-customers
- Focusing on Tier-1 & -2 cities initially
- Supporting both Geely and Volvo Car brands
- Progressively covering the whole China market
- 2017 net profit RMB48m