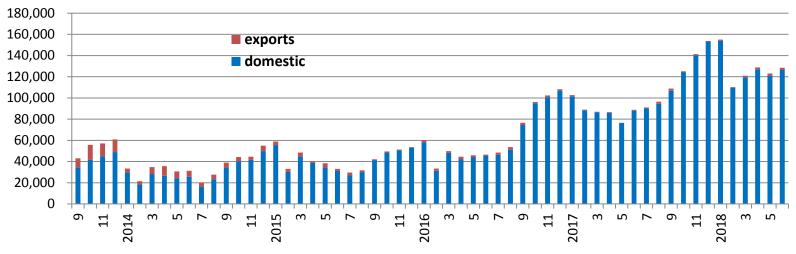

# 吉利芝車控股有限公司

**GEELYAUTOMOBILE HOLDINGS LIMITED** 

# **Corporate Presentation**

Jul 2018

### **Sales Performance**

Jan. - Jun. 2018

Overall: 766,630 units, +44% YoY

**Domestic:** 757,931 units +44% YoY

**Exports:** 8,699 units +126% YoY

A-segment Sedans
(New Emgrand+Vision+Emgrand
GS/GL+Kingkong)

382,792 units +15% YoY



SUVs (Vision SUV+Boyue+X1+X3+S1)

317,348 units +78% YoY



### **Sales Performance**

#### **Monthly Sales Volume**



#### **Domestic Sales Volume (3MMA+/-%)**



## **Key Model – New Emgrand & Vision**





#### **Monthly Sales Volume of Vision**





# **Key Model – Borui**



#### **Monthly Sales Volume of Borui**



**Engine:** 1.8T, 2.4L

**Transmissions**: 6AT

**Dimension:** 4956/1861/1513

Wheelbase: 2850

**Power:** 135Kw (1.8T) **Max. Torque:** 300/1750-4000

N.m/rpm(1.8T)

**MSRP:** RMB119,800-179,800



# **Key Model – Boyue**



#### **Monthly Sales Volume of Boyue**



**Engine:** 1.8T, 2.0L **Transmissions**: 6MT, 6AT

**Dimension:** 4519/1831/1694

Wheelbase: 2670

**Power:** 135Kw (1.8T) **Max. Torque:** 285/1500-4000

N.m/rpm(1.8T)

**MSRP:** RMB98,800-159,800



# **Key Model – Emgrand GS**







**Engine:** 1.4T, 1.8L **Transmissions**: 6DCT, 6MT

**Dimension:** 4440/1833/1560

Whee