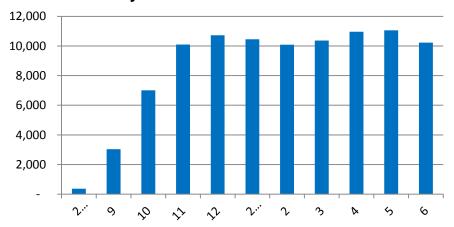

# **Key Model – Borui**

#### **Monthly Sales Volume of Borui**

**Engine:** 1.8T, 2.4L

**Transmissions**: 6AT

**Dimension:** 4956/1861/1513

Wheelbase: 2850

**Power:** 135Kw (1.8T) **Max. Torque:** 300/1750-4000

N.m/rpm(1.8T)

**MSRP:** RMB119,800-179,800