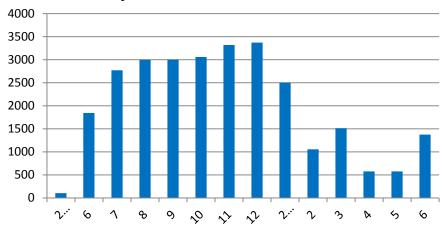

# **Key Model – Vision X1 & Vision X3**

#### **Monthly Sales Volume of Vision X1**