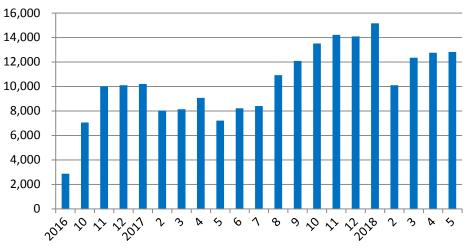

# **Key Model – Emgrand GL**

#### **Monthly Sales Volume of Emgrand GL**

**Engine:** 1.4T, 1.8L **Transmissions**: 6DCT, 6MT

**Dimension:** 4725/1802/1478

Wheelbase: 2700

**Power:** 98kw/5200rpm (1.4T)

**Max. Torque:** 215/2000-4000

N.m/rpm (1.4T)