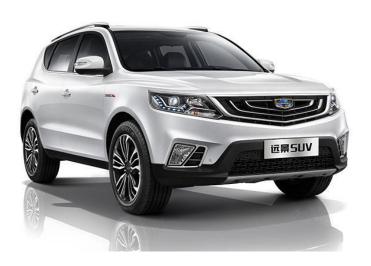

# **Key Model – Vision SUV**

#### **Monthly Sales Volume of Vision SUV**

**Engine:** 1.3T, 1.8L **Transmissions**: CVT, 5MT

**Dimension:** 4500/1834/1707

Wheelbase: 2661

 Power:
 98kw/5500rpm (1.3T)

 Max. Torque:
 185/2000-4500N.m/rpm

 MSRP:
 RMB74,900-101,900