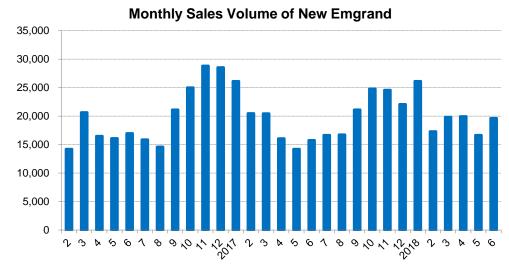

# 吉利芝車控股有限公司

**GEELYAUTOMOBILE HOLDINGS LIMITED** 

# **Corporate Presentation**

Jul 2018

### **Sales Performance**

Jan. - Jun. 2018

Overall: 766,630 units, +44% YoY

**Domestic:** 757,931 units +44% YoY

**Exports:** 8,699 units +126% YoY

A-segment Sedans
(New Emgrand+Vision+Emgrand
GS/GL+Kingkong)

382,792 units +15% YoY



SUVs (Vision SUV+Boyue+X1+X3+S1)

317,348 units +78% YoY



### **Sales Performance**

#### **Monthly Sales Volume**



#### **Domestic Sales Volume (3MMA+/-%)**



## **Key Model – New Emgrand & Vision**





#### **Monthly Sales Volume of Vision**





# **Key Model – Borui**



#### **Monthly Sales Volume of Borui**



**Engine:** 1.8T, 2.4L

**Transmissions**: 6AT

**Dimension:** 4956/1861/1513

Wheelbase: 2850

**Power:** 135Kw (1.8T) **Max. Torque:** 300/1750-4000

N.m/rpm(1.8T)

**MSRP:** RMB119,800-179,800



# **Key Model – Boyue**



#### **Monthly Sales Volume of Boyue**



**Engine:** 1.8T, 2.0L **Transmissions**: 6MT, 6AT

**Dimension:** 4519/1831/1694

Wheelbase: 2670

**Power:** 135Kw (1.8T) **Max. Torque:** 285/1500-4000

N.m/rpm(1.8T)

**MSRP:** RMB98,800-159,800



# **Key Model – Emgrand GS**







**Engine:** 1.4T, 1.8L **Transmissions**: 6DCT, 6MT

**Dimension:** 4440/1833/1560

Wheelbase: 2700

**Power:** 98kw/5200rpm (1.4T)

**Max. Torque:** 215/2000-4000

N.m/rpm (1.4T