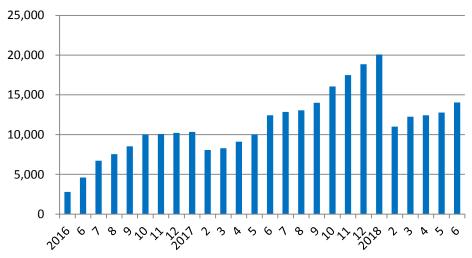

+S1)

317,348 units +78% YoY



### **Sales Performance**

#### **Monthly Sales Volume**



#### **Domestic Sales Volume (3MMA+/-%)**



## **Key Model – New Emgrand & Vision**





#### **Monthly Sales Volume of Vision**





# **Key Model – Borui**



#### **Monthly Sales Volume of Borui**



**Engine:** 1.8T, 2.4L

**Transmissions**: 6AT

**Dimension:** 4956/1861/1513

Wheelbase: 2850

**Power:** 135Kw (1.8T) **Max. Torque:** 300/1750-4000

N.m/rpm(1.8T)

**MSRP:** RMB119,800-179,800



# **Key Model – Boyue**



#### **Monthly Sales Volume of Boyue**



**Engine:** 1.8T, 2.0L **Transmissions**: 6MT, 6AT

**Dimension:** 4519/1831/1694

Wheelbase: 2670

**Power:** 135Kw (1.8T) **Max. Torque:** 285/1500-4000

N.m/rpm(1.8T)

**MSRP:** RMB98,800-159,800



# **Key Model – Emgrand GS**







**Engine:** 1.4T, 1.8L **Transmissions**: 6DCT, 6MT

**Dimension:** 4440/1833/1560

Wheelbase: 2700

**Power:** 98kw/5200rpm (1.4T)

**Max. Torque:** 215/2000-4000

N.m/rpm (1.4T)

**MSRP:** RMB77,800-116,800



# **Key Model – Emgrand GL**

#### **Monthly Sales Volume of Emgrand GL**





**Engine:** 1.4T, 1.8L **Transmissions**: 6DCT, 6MT

**Dimension:** 4725/1802/1478

Wheelbase: 2700

**Power:** 98kw/5200rpm (1.4T)

**Max. Torque:** 215/2000-4000

N.m/rpm (1.4T)

**MSRP:** RMB78,800-115,800



# **Key Model – Vision SUV**



#### **Monthly Sales Volume of Vision SUV**



**Engine:** 1.3T, 1.8L **Transmissions**: CVT, 5MT

**Dimension:** 4500/1834/1707

Wheelbase: 2661

 Power:
 98kw/5500rpm (1.3T)

 Max. Torque:
 185/2000-4500N.m/rpm

 MSRP:
 RMB74,900-101,900



# **Key Model – Visi