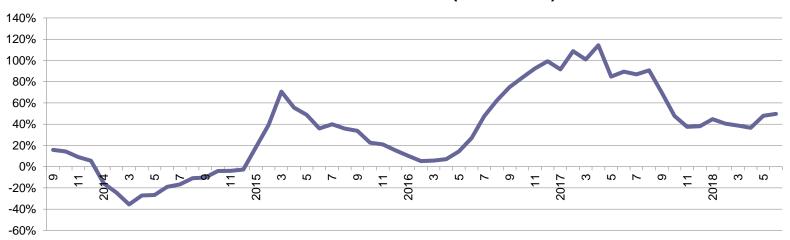

# 吉利芝車控股有限公司

**GEELYAUTOMOBILE HOLDINGS LIMITED** 

# **Corporate Presentation**

Jul 2018

### **Sales Performance**

Jan. - Jun. 2018

Overall: 766,630 units, +44% YoY

**Domestic:** 757,931 units +44% YoY

**Exports:** 8,699 units +126% YoY

A-segment Sedans
(New Emgrand+Vision+Emgrand
GS/GL+Kingkong)

382,792 units +15% YoY



SUVs (Vision SUV+Boyue+X1+X3+S1)

317,348 units +78% YoY



### **Sales Performance**

#### **Monthly Sales Volume**



#### **Domestic Sales Volume (3MMA+/-%)**



## **Key Model – New Emgrand & Vision**





#### **Monthly Sales Volume of Vision**





# **Key Model – Borui**



#### **Monthly Sales Volume of Borui**



**Engine:** 1.8T, 2.4L

**Transmissions**: 6AT

**Dimension:** 4956/1861/1513

Wheelbase: 2850

**Power:** 135Kw (1.8T) **Max. Torque:** 300/1750-4000

N.m/rpm(1.8T)

**MSRP:** RMB119,800-179,800



# **Key Model – Boyue**



#### **Monthly Sales Volume of Boyue**



**Engine:** 1.8T, 2.0L **Transmissions**: 6MT, 6AT

**Dimension:** 4519/1831/1694

Wheelbase: 2670

**Power:** 135Kw (1.8T) **Max. Torque:** 285/1500-4000

N.m/rpm(1.8T)

**MSRP:** RMB98,800-159,800



# **Key Model – Emgrand GS**







**Engine:** 1.4T, 1.8L **Transmissions**: 6DCT, 6MT

**Dimension:** 4440/1833/1560

Wheelbase: 2700

**Power:** 98kw/5200rpm (1.4T)