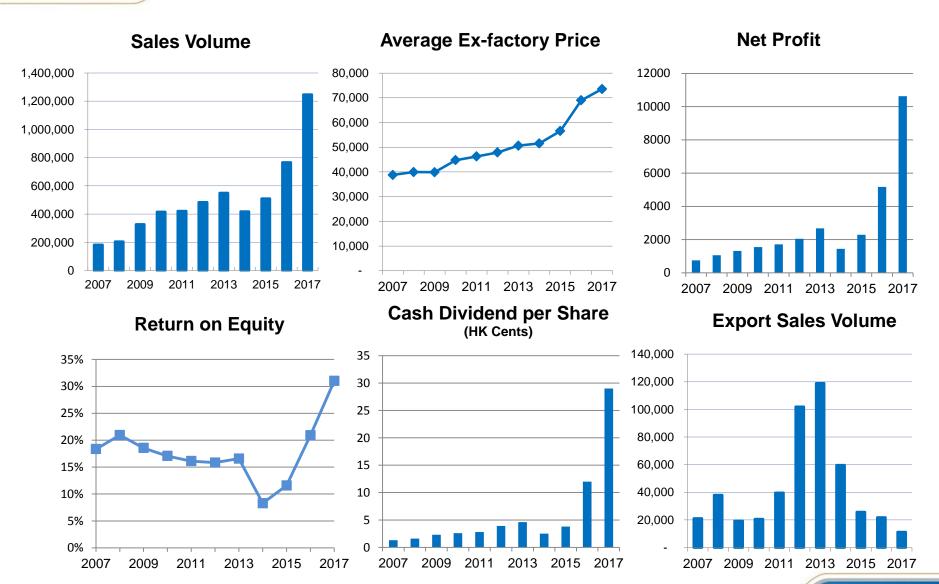

# **Geely Automobile in Figures**

| Year started:             | 1998                                                                                            |  |
|---------------------------|-------------------------------------------------------------------------------------------------|--|
| Total workforce:          | 41,600 (on Dec. 31st, 2017)                                                                     |  |
| Manufacturing facilities: | 9 plants in China + 1 JV plant in Belarus                                                       |  |
| Products:                 | 10 major models under 5 platforms                                                               |  |
| Distribution network:     | More than 880 dealers in China;<br>723 4S dealers and 157 franchisee<br>stores in 23 provinces. |  |
| 2017 sales volume:        | 1,247,116 units (99% in China market)                                                           |  |
| 2017 revenues:            | US\$14.8 billion                                                                                |  |
| Market Capitalization:    | US\$22.2 billion (on Jul 10th, 2018)                                                            |  |
|                           |                                                                                                 |  |